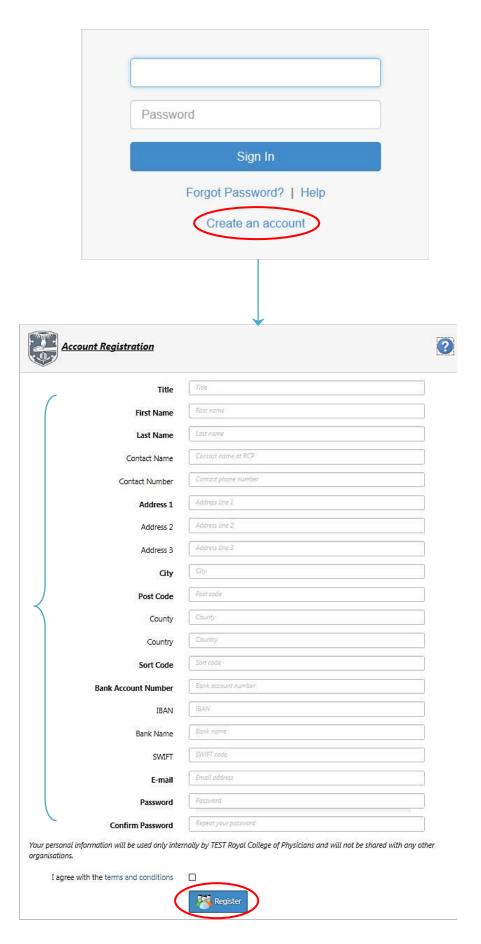

## **New User Registration**

① Visit <a href="http://expenses.rcplondon.ac.uk">http://expenses.rcplondon.ac.uk</a> and click on "Sign up" to go to the registration page.

- ② Please fill in as much information as possible to enable your account to be properly set up.
- (3) You will receive a verification email to verify your email address shortly after you click "Register".
- 4 Please keep in mind your E-mail & password for future login.

<sup>\*</sup>Your personal information will be used only internally by The Royal College of Physicians and will not be shared with any other organisations.